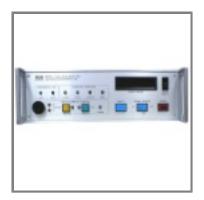

## SBE11PLUSV2DECKUNIT

Contact Sea-Bird

The rack-mountable 11plus V2 Deck Unit supplies DC power to the 9plus CTD, decodes the serial data stream, and passes the data to a computer. The Deck Unit's back-panel switch permits continuous operation from 120 or 240 VAC 50/60 Hz input power. The front panel provides numeric display of frequency and voltage data via a thumbwheel switch and 8-digit LED readout. It also supports real-time control for a water sampler (SBE 32 Carousel, or G.O. 1015 or 1016 Rosette), NMEA interface, Surface PAR interface, and outputs for an audible depth-triggered alarm and visual remote output.